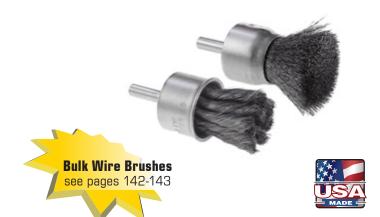

## **End Brushes**

 Designed for tight work spaces and higher brushing speeds (up to 22,000 RPM).

#### ■ Knot Wire End Brush

• For pipeline cleaning, CNC equipment maintenance/cleaning, removal of rust or scale.

### **- Crimped Wire End Brush**

• For general use including blending, cleaning, and polishing.